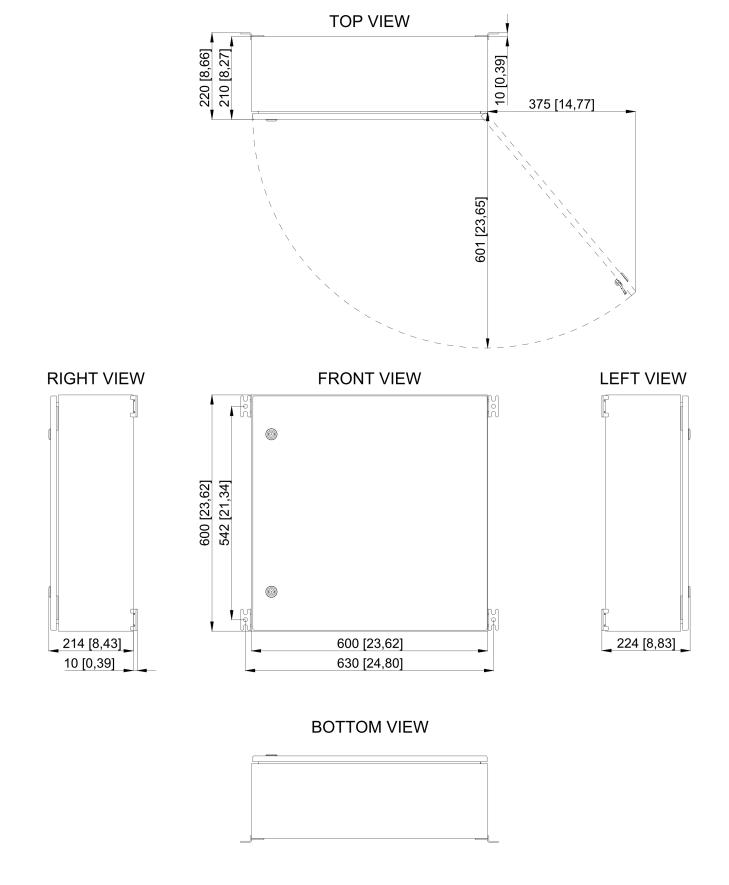

## **Technical Dimensions**

### GENERAL

| WCAB-1005                  | Stainless steel cabinet IP-66                                        |
|----------------------------|----------------------------------------------------------------------|
| Dimensions (WxHxD)         | 600x600x210mm                                                        |
| Weight                     | 23.5kg (51.8lbs)                                                     |
| Additional mounting plate: | Dimension 549x570mm                                                  |
| Material                   | Enclosure: Stainless steel                                           |
|                            | Door: Stainless steel, all-<br>round foamed-in PU seal               |
|                            | Mounting plate: Sheet steel<br>Stainless steel 1.4404 (AISI<br>316L) |