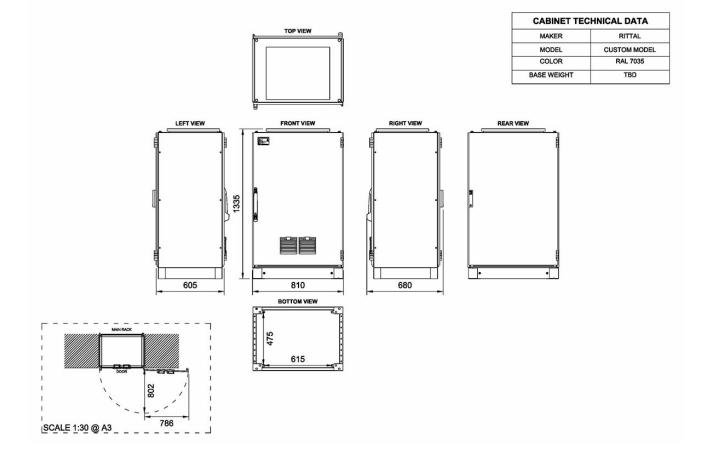

## **Technical Dimensions**

#### **TECHNICAL DATA**

| Dimensions (WxDxH) | 564x564x10mm        |
|--------------------|---------------------|
| Weight             | 6,20 kg [13,67 lbs] |
| Cable length       | RAL 9005            |