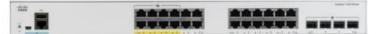

2220012245

C1000-24T-4X-L

Cisco C1000 24port GE with 4x10G SFP+

# **Specifications**

Cisco Catalyst C1000-24T-4X-L is managed 24-port switch with 24 auto-sensing 10/100/1000 ports and 4x 10G Ethernet SFP+ ports .

### **PORTS**

| 10/100/1000 RJ45 | 24                                                                      |
|------------------|-------------------------------------------------------------------------|
| SFP+             | 4                                                                       |
| Console ports    | 1x RJ45, USB mini-B<br>and USB-A (for storage<br>and Bluetooth console) |