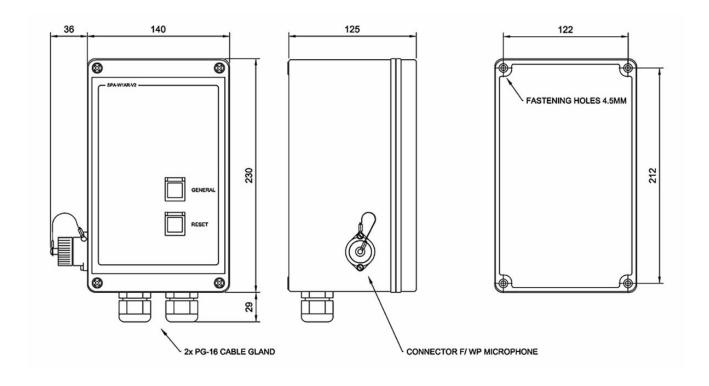

### **Technical Dimensions**

#### **GENERAL**

| Size (WxHxD)                   | 140 x 230 x 125                                   |
|--------------------------------|---------------------------------------------------|
| Weight                         | 0. 5 kg                                           |
| Material                       | ABS plastic                                       |
| Mounting                       | Wall                                              |
| Output signal                  | 0.775Vrms / 0dB                                   |
| Sensivity microphone           | 200 ohm / 0,5mV                                   |
| Connections                    | Plugable screw<br>terminals for 2.5 mm 2<br>cable |
| Cable glands                   | 2 x PG-16                                         |
| Cable size                     | 6 x 2 x 0.75mm2                                   |
| Protection                     | IP-66                                             |
| Operating temperature          | -25°C TO +55°C                                    |
| EN60945 environmental category | Exposed                                           |
| Compass safe distance          | 0.75 m                                            |
|                                |                                                   |