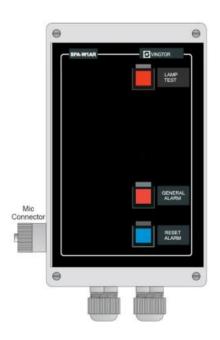

## Description

- Weatherproof PA and Alarm Panel
- Panel for single system
- General alarm
- Built-in pre-amplifier with preset signal level and tone controls.
- Buttons with hinged transparent protecting cover
- Requires microphone with push to talk (PTT)
- Replaceable text label to each button
- Plug for WP handheld microphone P-66 or P-66/10

page 1/3

- Wall mounting outdoor / Indoor
- Local mute contact for external loudspeaker (from hardware version 4.0)

This weatherproof panel is a combined panel for General Alarm and All Call Message. For use in SPA-V2 Public Address and General Alarm Dual System.

Local mute function is used to break audio to loudspeakers where proximity to pa panel cause feedback. Available from hardware version 4.0 This function must be in combination with relay box.