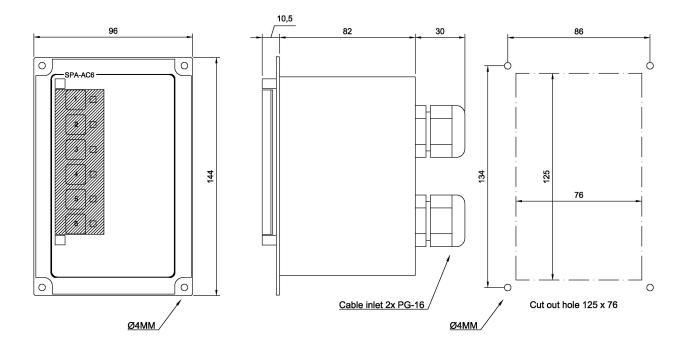

### **Technical Dimensions**

#### **GENERAL**

| Size (WxHxD)                      | 96 x 144 x 82                                    |
|-----------------------------------|--------------------------------------------------|
| Weight                            | 0.4 kg                                           |
| Material                          | Black anodized aluminium                         |
| Mounting                          | Flush, wall with use of back box                 |
| Connections                       | Plugable screw<br>terminals for 2.5 mm2<br>cable |
| Cable glands                      | 2 x PG-16                                        |
| Cable size                        | 6 x 2 x 0.75mm2                                  |
| IP-rating                         | IP-44                                            |
| Operating temperature             | -15°C to +55°C                                   |
| EN60945<br>environmental category | Protected                                        |
| Compass safe distance             | 0.35 m                                           |
|                                   |                                                  |