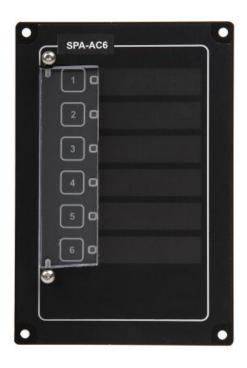

## Description

- Alarmpanel for dual system
- Activating abandon, general or manual alarms
- Alarm reset button
- Replaceable text label for each button
- Separate Emergency button (EMS) for PA-message
- Hinged transparent protecting cover for all buttons
- To be used together with SPA-M6D
- Flush mounting, back box for wall mounting is available

page 1/4

Buttons backlight with green illumination

The alarm panel can start three alarms and emergency message in a SPA-V2 public address and general alarm dual system.