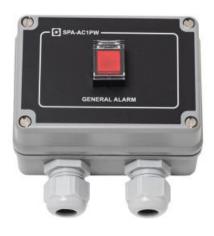

## SPA-AC1PW-MED

General Alarm Button

MED Certification

IP67

## Description

- Push button for activating general alarms
- Button cover
- Wall mounting
- Watertight

#### **GENERAL**

| Dimension (WxHxD)          | 110 x 80 x 63mm |
|----------------------------|-----------------|
| Weight                     | 0,530 Kg        |
| Protection                 | IP-67           |
| Operating temperature      | -25°C to +55°C  |
| Material                   | ABS             |
| Environmental<br>Condition | Exposed         |