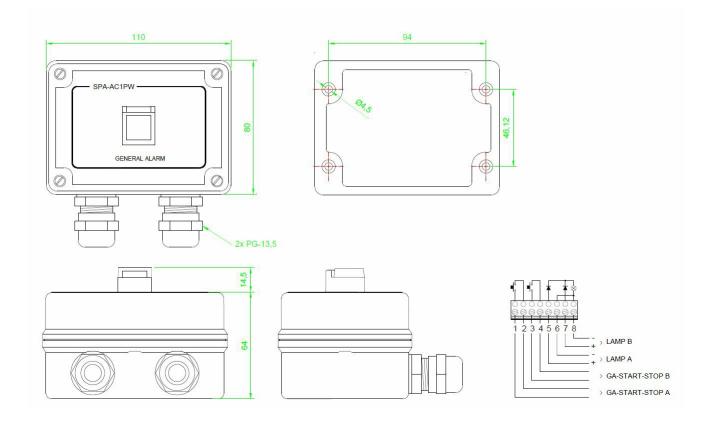

## **Technical Dimensions**

page 1/3

page 2/3

#### **GENERAL**

| Dimension (WxHxD)          | 110 x 80 x 63mm |
|----------------------------|-----------------|
| Weight                     | 0,530 Kg        |
| Protection                 | IP-67           |
| Operating temperature      | -25°C to +55°C  |
| Material                   | ABS             |
| Environmental<br>Condition | Exposed         |