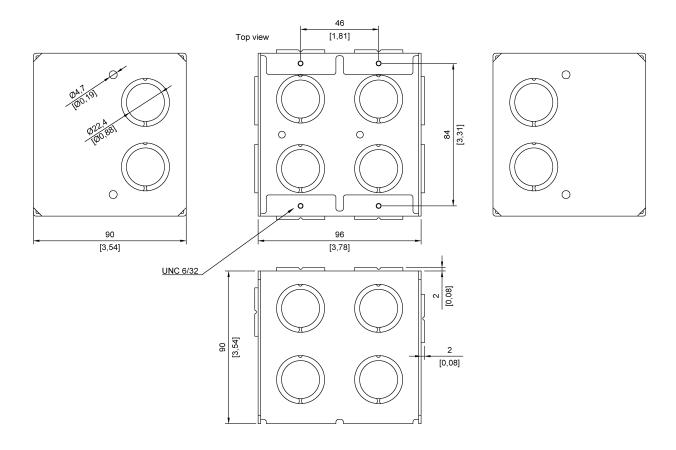

### **Technical Dimensions**

page 2/5

#### **MECHANICAL**

Size (WxHxD): 96 x 96

x 90

Wt: 0.5kg

Related items: All Turbine Compact

Stations