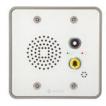

### **Used With**

TMIS-1

Turbine Mini Intercom

TMIS-2

Turbine Mini Intercom

TMIS-4

Turbine Mini Intercom - 2 Buttons

TMIV-1+

IP & SIP Video Intercom

TA-5

Bracket for US 2 GANG Double Depth Back Box

TCIS-1

IP and SIP Intercom

TCIS-2

IP and SIP Intercom

TCIS-3

IP and SIP Intercom

page 3/5

TCIS-4

IP and SIP Intercom

TCIS-5

IP and SIP Intercom

TCIS-6

IP and SIP Intercom

TCIV-2+

IP and SIP Video Intercom

TCIV-3+

IP and SIP Video Intercom

#### TCIV-5+

IP and SIP Video Intercom

page 4/5

TCIV-6+

IP and SIP Video Intercom

page 5/5