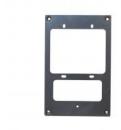

1008140020

**TA-2** 

US 2-Gang 3½" Deep Backbox

 $3\frac{1}{2}$ "Deep Flushmount Backbox for Turbine Compact Stations

# Description

31/2" Deep Flushmount Backbox for Turbine Compact Stations

### **Technical Dimensions**

page 2/5

#### **MECHANICAL**

Size (WxHxD): 96 x 96

x 90

Wt: 0.5kg

Related items: All Turbine Compact

Stations