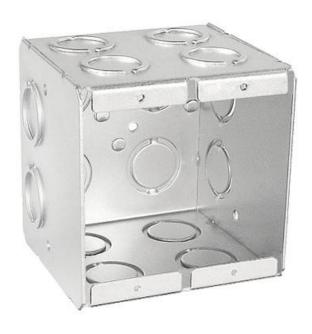

1008140020

**TA-2** 

US 2-Gang 3½" Deep Backbox

 $3\frac{1}{2}$ "Deep Flushmount Backbox for Turbine Compact Stations

# Description

31/2" Deep Flushmount Backbox for Turbine Compact Stations

#### **MECHANICAL**

Size (WxHxD): 96 x 96

x 90

Wt: 0.5kg

Related items: All Turbine Compact

Stations