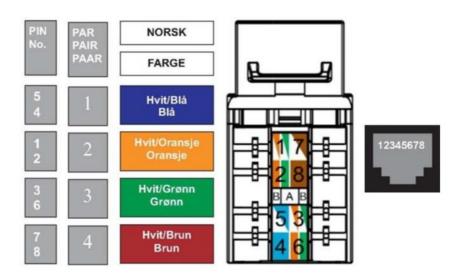

# INSTRUCTION SHEET

Bergen Cabling Maritime LAN Concept by Sohome AS Grimstadvegen 93 – N-5252 Søreidgrend Tel: +47 55 31 27 00 e-mail: <u>sales@sohome.no</u>