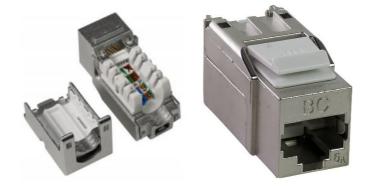

# 10 Gigabit BC Keystone Cat6A connector

Fully screened Cat.6A connector RJ45 for communication up to 500 MHz, 100 Ω. The connector can be used with the Maritime LAN 24 port Patchpanel and outlets fits for the connector in a Cat.6A installation, or keystone interface from other vendors. The connector is made for application up to 10 Gigabit Ethernet on solid wires, and shall be handled according to installation manual and together with the tool for the connector.

# **Characteristics**

Operating temperature range: -40 to +70 °C (up to +65 °C for an uninterrupted use) Dimensions (L x P x W): 17.6 x 34 x 25.5 mm (with rear cover) Accepts cable outer diameter: 4.5mm – 10.0mm