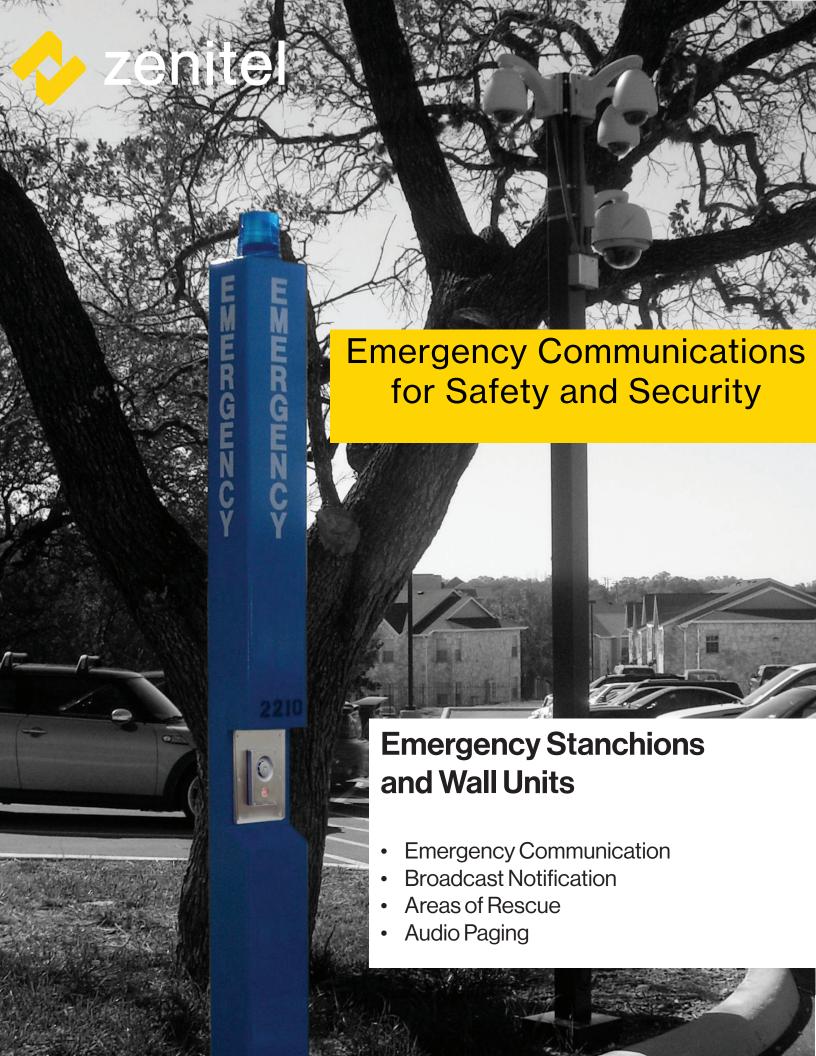

#### **Stanchions**

Emergency Stanchion 1600 Deluxe Tower 2809016000

Emergency Stanchion Mass Notification 1600 Tower with Mass Notification Option 2809016002

Emergency Stanchion 1600-04 Tower with optional 4 CCTV Mount 2809016004

Emergency Stanchion Mass Notification 1600-04 Tower with optional 4 CCTV Mount & Mass Notification 2809016006

Emergency Eco Stanchion 1608 Eco Tower 2809016080

Emergency Stanchion 1601 Econo Tower 2809016010

Emergency Eco Stanchion 160472" Tower 2809016040