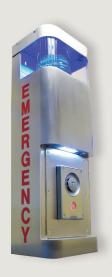

# шмшкашжа

Emergency Wall Unit 1603 Econo 2809016030

Slim version available 2809016039

Emergency Wall Unit 1602 Deluxe 2809016020

Slim version available 2809016029

Deluxe Wall Unit-Slim with Turbine cutout 2809016028

Economy Wall Unit-Slim with Turbine cutout 2809016038

#### **Wall Units**