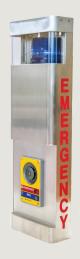

# шмшкашжа

Emergency Wall Unit 1603 Econo 2809016030

Slim version available 2809016039

Emergency Wall Unit 1602 Deluxe 2809016020

Slim version available 2809016029

Deluxe Wall Unit-Slim with Turbine cutout 2809016028

Economy Wall Unit-Slim with Turbine cutout 2809016038

#### **Wall Units**