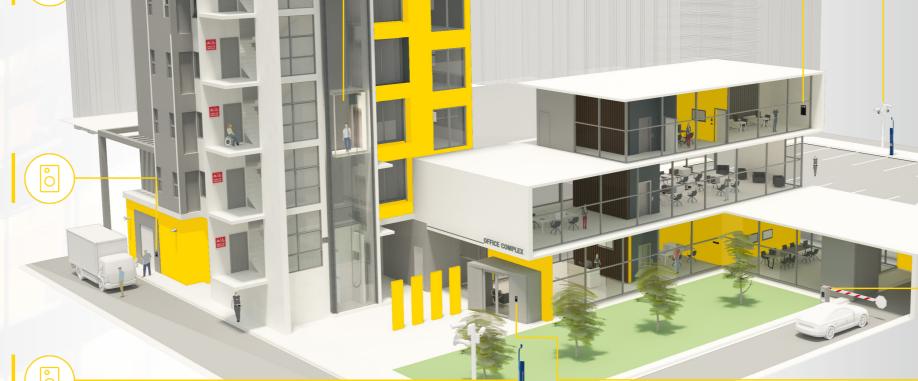

# Unified communication solutions for building security, inside and out.

Zenitel's reliable security solutions are tailored to every area of today's modern or complex public and corporate buildings.

From door entry controls, automated safety reminders and perimeter surveillance, to elevators with customizable two-way audio and car park surveillance. you can safeguard your property with peace of mind.

## Deliver sense of safety in elevators

Versatile two-way live audio and video interface for staff or visitors to communicate with security personnel in emergency situations.

#### Limit access and control movements

HD video intercoms help you with visual and aural identification and control movement through doors.

### Communication in case of emergency

In the event of an emergency or when assistance is needed, Help Points guarantee seamless communication by integrating directly into existing information points or kiosks.

### Keep everyone informed and safe throughout the building

Keep hallways, staircases, and other areas safe and clear in emergency situations with clear announcements using Zenitel's Public Address and Voice Alarm solutions.

IP Speakers provide ambinet listening and talk-back features to keep an ear on building perimeter and act in real time and with clear communication.

### Positive experiences at entry/exit barriers

Interactive audio and video intercom stations at the barriers gives a sense of safety and comfort to visitors and staff.

## A welcoming experience at reception

High-quality and responsive audio solutions from Zenitel offer welcoming experience to the visitors.

Zenitel Contact us today for more information: www.zenitel.com