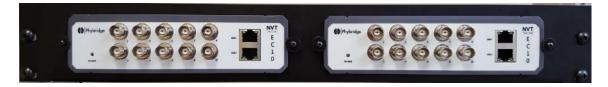

#### Rack Mount Kit Includes:

- **1.** 1 x 1.5U 19" rack
- 2. 4 x rubber feet
- 3. 2 x cable ties
- **4.** 4 x screws
- 5. 4 x washers

#### Installation

- Insert EC-10 or PL-08 switch into 1 of 2 slots in faceplate of rack 1.
- Apply rubber feet to back 2 corners of bottom of switch 2.

3. Secure switch using screw and washer on left and right side of front of switch