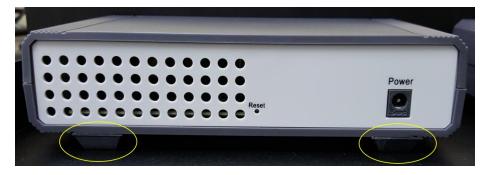

#### Installation

- Insert EC-10 or PL-08 switch into 1 of 2 slots in faceplate of rack 1.
- Apply rubber feet to back 2 corners of bottom of switch 2.

3. Secure switch using screw and washer on left and right side of front of switch

# **()** NVT PHYBRIDGE

**Quick Install Guide** PN: 451-2010-003-A 1

Mount power supply behind switch using cable tie secured through slots in base of rack. Orient the power 4. supply such that the AC inlet connector faces the back of the rack.

Connect power supply barrel connector to power jack at back of switch 5.

- 6. Insert AC power cord into AC inlet connector on power supply.
- Mount unit in 1.5U slot on 19" rack. 7.
- 8. Connect AC power cord to AC power outlet.