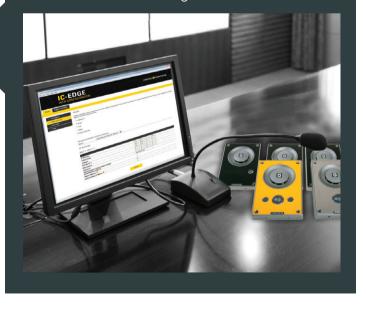

### Easy setup & Installation

Setting up IC-EDGE can be done by manually logging into each station and entering the settings or using our dedicated VS intercom management tool (IMT) to discover, update and configure the system.

- **EASY TO SET UP**
- **EASY TO EXPAND**
- **EASY TO MAINTAIN**

Choose stations for your project and connect them to a (PoE) LAN.

Choose which unit will operate as the IC-EDGE controller.