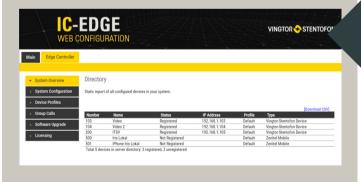

### Easy setup & Installation

Setting up IC-EDGE can be done by manually logging into each station and entering the settings or using our dedicated VS intercom management tool (IMT) to discover, update and configure the system.

### Step 3

Stations are automatically discovered. Configure them either via web interface and/or via our dedicated VS-IMT configuration tool.