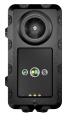

#### **TURBINE TCIS-1& TCIS-2**

- Ideal intercoms at doors, gates and barriers
- Dirt, dust and water resistant, rating IP-66
- Extreme robustness
- Noise cancellation