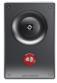

#### IP HEAVY DUTY TELEPHONE - HOTLINE

- Made for critical communication in rugged environments
- Extremely water and dust resistant (IP67)
- Durable with 5 mm aluminum casing and stainless steel components