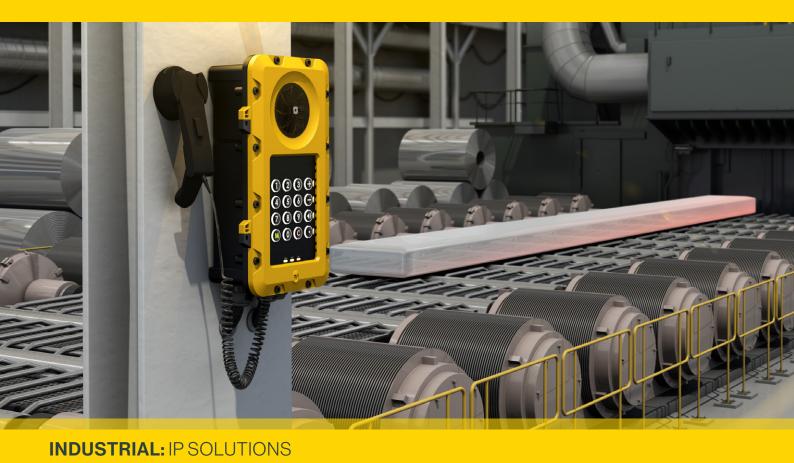

Warehouse/storage Pre-recorded announcements, stationto-station calls & group call announcements

Hazardous areas Hands free IP66 and IP67 approved intercoms, EX certified for extreme environments

#### INDUSTRIAL AND EX INTERCOM

- IP Intercom for Hazardous Environments
- Communication and power over single pair cable
- Rugged antistatic plastic housing
- Optional handheld PTT microphone