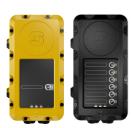

#### INDUSTRIAL AND EX CALL PANELS

- IP Call Panel for Hazardous Environments
- Communication and power over single pair cable
- Rugged antistatic plastic housing
- Optional handheld PTT microphone