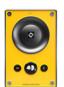

#### **TURBINE TCIS-1& TCIS-2**

- Ideal intercoms at doors, gates and barriers
- Dirt, dust and water resistant, rating IP-66
- Extreme robustness
- Noise cancellation