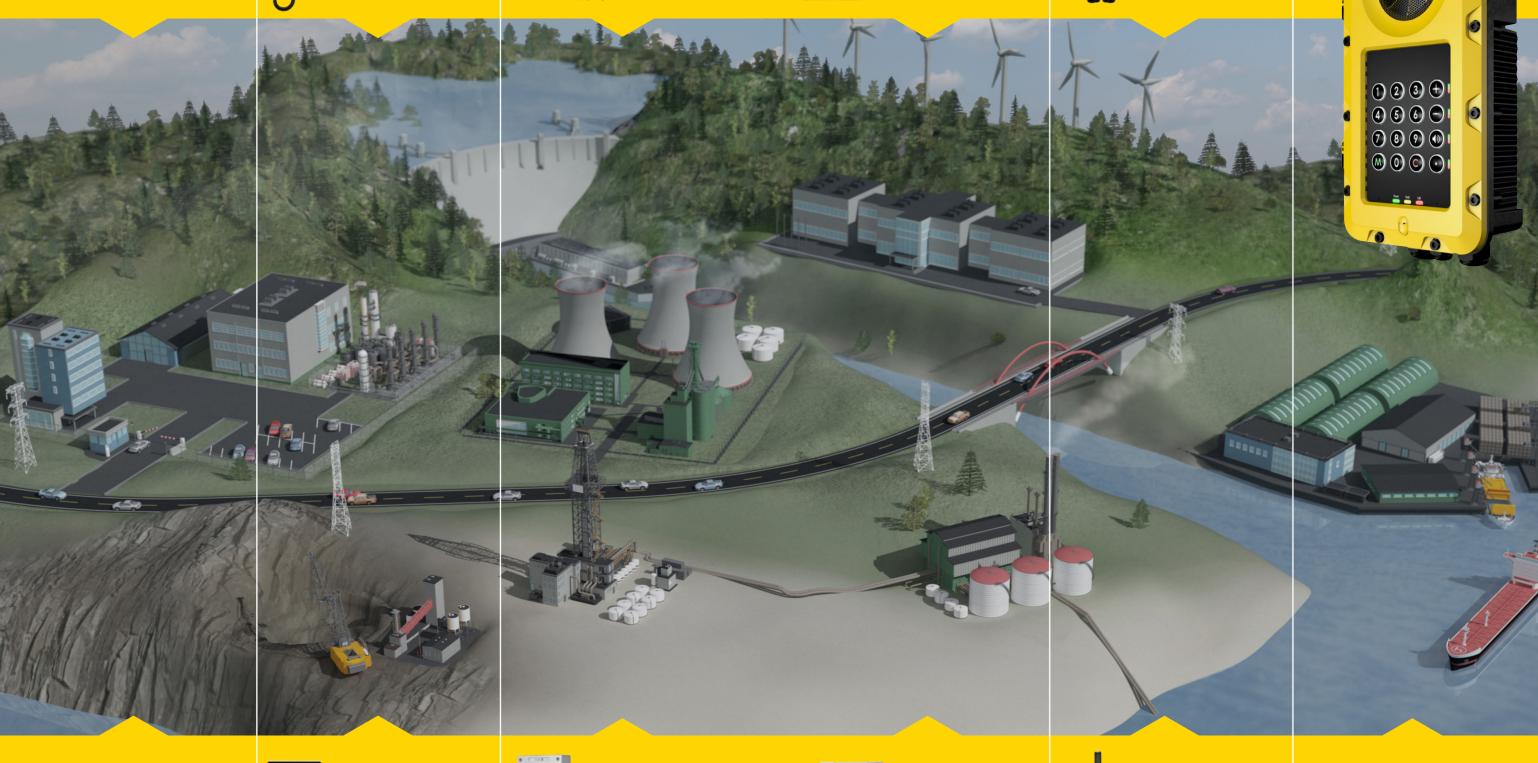

## **Production Area**

Announcements and hands free communication through IP speakers and Intercoms

**Control Room** Seamless integration with radio, CCTV, access control and management

Technical room Background noise reduction when variations in ambient noise levels occur to allow for clear hands free Communications, audio monitoring, voice message announcements and

Warehouse/storage Pre-recorded announcements, stationto-station calls & group call announcements

Hazardous areas Hands free IP66 and IP67 approved intercoms, EX certified for extreme environments

#### Perimeter

Triggered audio alerts through CCTV motion detection or camera pre-set positioning through audio surveillance

**Gates and Entrances** Efficient audio and video assistance for visitors

**Access control** Control access to restricted areas using video & audio

communications

Offices Enable communication between office and staff

Roaming guard with radio

Direct communication line to security guard on patrol through Vingtor-Stentofon integration possibilities

Broadcast live or prerecorded messages