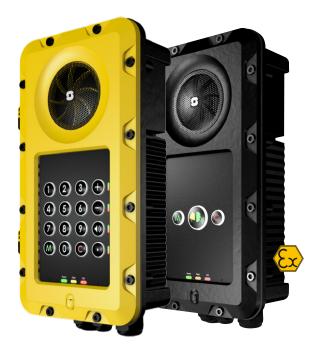

#### INDUSTRIAL AND EX CALL PANELS

- IP Call Panel for Hazardous Environments
- Communication and power over single pair cable
- Rugged antistatic plastic housing
- Optional handheld PTT microphone

#### INDUSTRIAL AND EX INTERCOM

- IP Intercom for Hazardous Environments
- Communication and power over single pair cable
- Rugged antistatic plastic housing
- Optional handheld PTT microphone